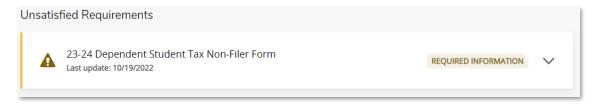

### Checking Your Status

- On the "Home" Tab, you will find a list of your Unsatisfied Requirements under "Student Requirements".
- You can click the name of the requirement to link to additional information and/or PDFs of required forms.