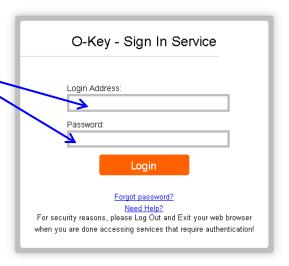

# **Financial Aid Self Service**

Go to **my.okstate.edu** and sign in using your OSU O-Key email address and password.

- If you've activated your O-Key but can't remember your password, click on the "Forgot Password?" link.
- If you haven't activated your O-Key yet, please review the information at <u>admissions.okstate.edu/information/freshmen/your-next-steps-freshmen.html</u>.
- If you still can't login with your O-Key, after following the steps above, contact the OSU IT Helpdesk at <a href="helpdesk@okstate.edu">helpdesk@okstate.edu</a> or call 405-744-4357.
- If you have questions about your awards, contact the Office of Scholarships and Financial Aid at <u>finaid@okstate.edu</u> or call 405-744-6604.