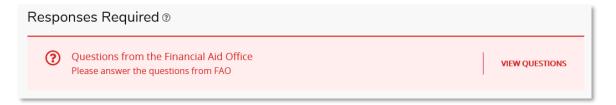

#### Title IV Financial Aid Authorization Questions: Found on the "HOME" tab----Responses Required.

- Review, select Accept or Decline, Submit
- o If you choose not to answer the question(s), federal regulations require the Bursar to treat the non-answer as if you had declined the option(s).
- If you later want to change your answer, you won't be able to change it online. You will need to notify the Bursar
  of your change. 113 Student Union or bursar@okstate.edu