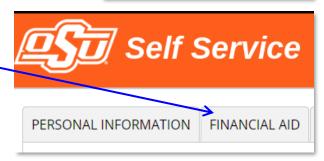

Once you login, you will see the main portal page:

• Click on the "Self Service" icon.

At the Self-Service Main Menu:

- Click on the "Financial Aid" tab.
- Click on "Financial Aid Dashboard"

You can choose the award year in the drop-down menu in the upper right-hand corner.