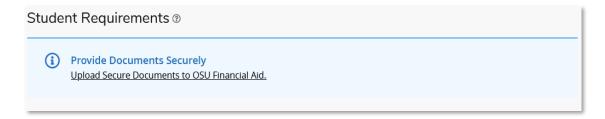

## Upload Required Documents

- Follow the instructions to select and upload your document.
- You will see a confirmation message once the document has been successfully uploaded to the secure server.
- Please allow 3-5 working days for the status of the document to update.

### Checking Your Status

- On the "Home" Tab, you will find a list of your Unsatisfied Requirements under "Student Requirements".
- You can click the name of the requirement to link to additional information and/or PDFs of required forms.