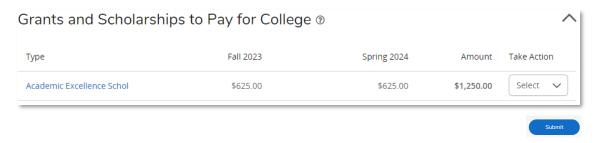

### Accepting Scholarships and Financial Aid

- Go to the "Award Offer" tab.
- Awards are listed by semester, with the total for the year to the left of the "Take Action" box. To accept or decline award(s): Click on the "Take Action" drop-down box for each award.
- Select "Accept" or "Decline."
- After selecting your decision(s), click the "Submit" button.