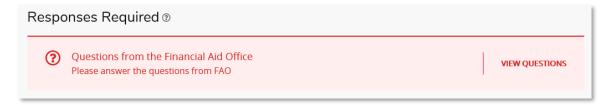

#### Title IV Financial Aid Authorization Questions: Found on the "HOME" tab----Responses Required.

- Review, select Accept or Decline, Submit
- If you choose not to answer the question(s), federal regulations require the bursar to treat the non-answer as if you had declined the option(s).
- If you later want to change your answer, you won't be able to change it online. You will need to notify the bursar
  of your change. 113 Student Union or <u>bursar@okstate.edu</u>