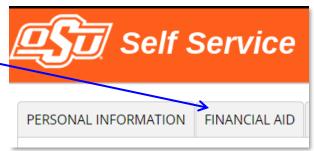

Once you log in, you will see the **main portal** page:

Click on the "Self Service" icon.

At the Self Service Main Menu:

- Click on the "Financial Aid" tab.
- Click on "Financial Aid Dashboard"

You can choose the award year in the drop-down menu in the upper right-hand corner.