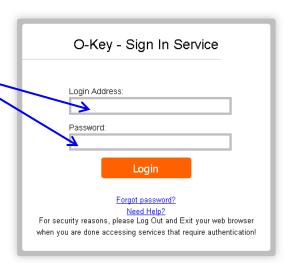

# **Financial Aid Self Service**

Go to my.okstate.edu and sign in using your OSU O-Key email address and password.

- If you've activated your O-Key but can't remember your password, click on the "Forgot Password?" link.
- If you haven't activated your O-Key yet, please review the information at admissions.okstate.edu/information/freshmen/your-next-stepsfreshmen.html.
- If you still can't login with your O-Key, after following the steps above, contact the OSU IT Helpdesk at helpdesk@okstate.edu or call 405-744-
- If you have questions about your awards, contact the Office of Scholarships and Financial Aid at finaid@okstate.edu or call 405-744-6604.