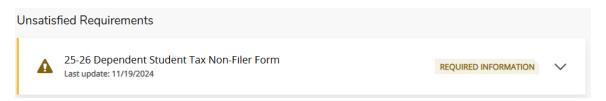

### Checking Your Status

- On the "Home" Tab, you will find a list of your Unsatisfied Requirements under "Student Requirements".
- You can click the name of the requirement to link to additional information and/or PDFs of required forms.