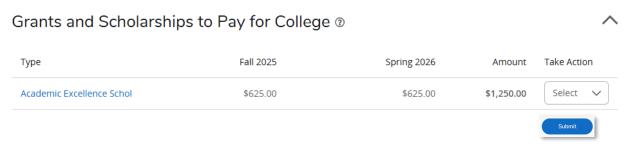

## Accepting Scholarships and Financial Aid

- Go to the "Offer" tab.
- Awards are listed by semester, with the total for the year to the left of the "Take Action" box. To accept or decline award(s): Click on the "Take Action" drop-down box for each award.
- Select "Accept" or "Decline."
- After selecting your decision(s), click the "Submit" button.