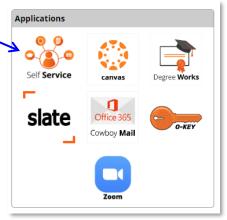

Once you log in, you will see the **main portal** page:

Click on the "Self Service" icon.

At the Self Service Main Menu:

- Click on the "Financial Aid" tab.
- Click on "Financial Aid Dashboard"

You can choose the award year in the drop-down menu in the upper right-hand corner.