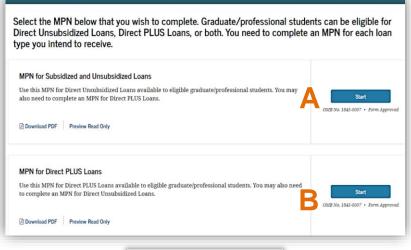

## **AFTER** you sign in:

- 1. Go to **Loans and Grants** at the top of the page.
- In the drop-down menu, select Master Promissory Note (MPN)
- 3. Select the type of student, then select the type of MPN you prefer.
  - The MPN is retained by the loan servicer throughout your education at OSU.
  - Additional PLUS loans you take out in future years will be added to this MPN.
- Select OSU Stillwater Campus as the school to be notified of your MPN completion.